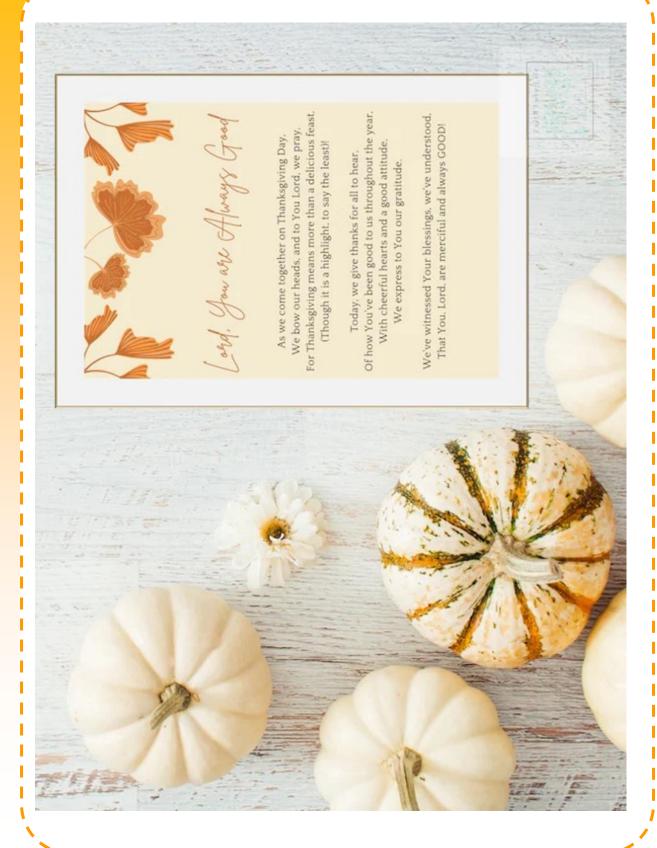

### Let Your Heart Be Full Of Thanksgiving

Welcome a stranger Seek out a forgotten friend Keep a promise Laugh

Brighten the heart of a child Encourage the young Express your gratitude Be gentle

Listen

Take pleasure in the beauty and wonder of the earth
Speak your love
Speak it once again
And

Let your heart be filled with Thanksgiving